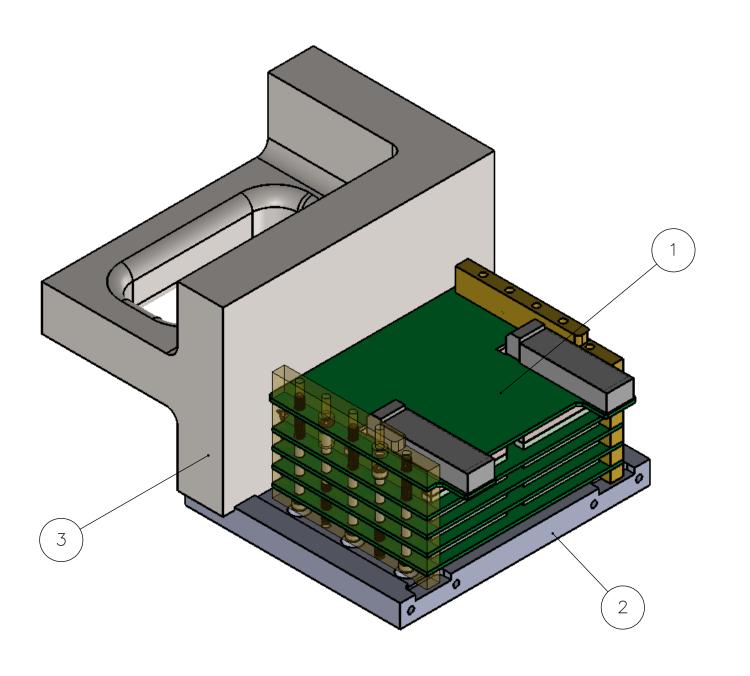

|                   |      |                                 |             |                 |               |             | * |  |
|-------------------|------|---------------------------------|-------------|-----------------|---------------|-------------|---|--|
| BILL OF MATERIALS |      |                                 |             |                 |               |             |   |  |
| ITEM<br>NO.       | QTY. | TITLE                           | DESCRIPTION | MATERIAL        | VENDOR        | PART NUMBER |   |  |
| 1                 | 1    | BOARD STACK ASSY                |             |                 |               |             |   |  |
| 2                 | 1    | BOARD STACK ALIGNMENT JIG PLATE | 1/2" PLATE  | STAINLESS STEEL |               |             | D |  |
| 3                 | 1    | ANGLE PLATES WITH HANDLE        |             |                 | McMASTER CARR | 2244A66     |   |  |