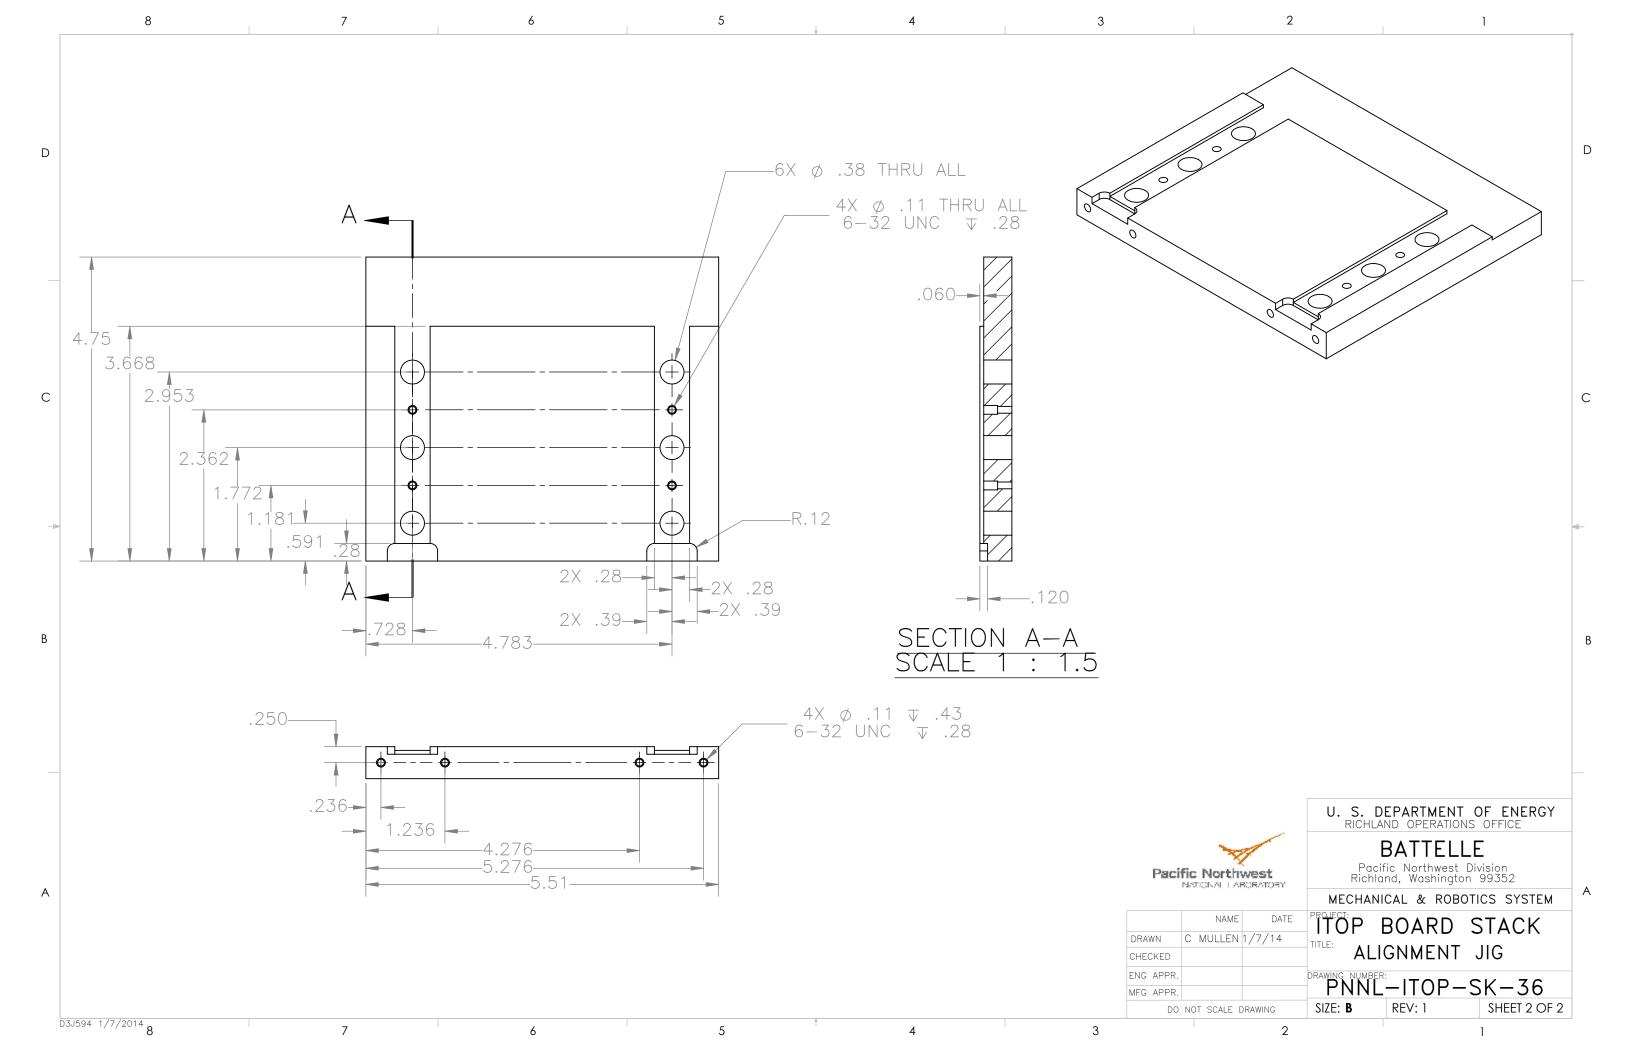

## GENERAL NOTES: (UNLESS OTHERWISE SPECIFIED)

- 1. ALL MATERIALS SHALL BE AS SPECIFIED OR APPROVED EQUAL.
- 2. DIMENSIONS ARE IN INCHES.
- TOLERANCES: DECIMALS:  $.X = \pm .1$   $.XX = \pm .01$   $.XXX = \pm .005$  ANGLES:  $X = \pm 1^{\circ}$   $.X = \pm .02^{\circ}$  FRACTION  $X/X = \pm 1/16$
- 4. ALL MACHINED SURFACES SHALL BE 64 MICROINCH OR BETTER AND SHALL BE IN ACCORDANCE WITH ANSI 846.1
- 5. BREAK ALL SHARP EDGES AND REMOVE ALL BURRS.
- 6. ALL UNSPECIFIED MACHINE TOOL RADII SHALL BE .015 MAX.
- 7. BILL OF MATERIALS LENGTHS ARE APPROXIMATE PLEASE REVIEW DRAWING BEFORE CUTTING.
- 8. DRILL HOLES TO NEAREST STANDARD IN OR MM SIZE, UNLESS EXPLICITLY TOLERANCED

## BATTELLE

Pacific Northwest Division Richland, Washington 99352

MECHANICAL & ROBOTICS SYSTEM

|           | NAME        | DATE    | TOP F           | BOARD  | STACK        |  |  |
|-----------|-------------|---------|-----------------|--------|--------------|--|--|
| DRAWN     | C MULLEN    | 1/7/14  | T.T. =          |        |              |  |  |
| CHECKED   |             |         | ALI             | GNMENT | JIG          |  |  |
| ENG APPR. |             |         | DRAWING NUMBER  | ITOD   | CIZ 7C       |  |  |
| MFG APPR. |             |         | PNNL-ITOP-SK-36 |        |              |  |  |
| DO        | NOT SCALE [ | DRAWING | SIZE: <b>B</b>  | REV: 1 | SHEET 1 OF 2 |  |  |