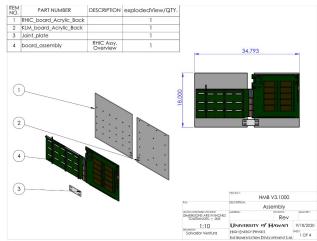

## Board Support drawings

- Progress
  - Drawings for boards support finished and delivered to Roy
  - Roy will quote the acrylic and start the fabrication this week.
- Plans
- Upload a second version for the drawings
- Cut musumi bars for support
- Verify fabrication and start assembly
- Coordinate with Chris, Richard and Shivang for testing and cabling.
- Continue CAD model (see next slide)

## Drawings first version: