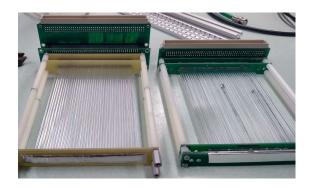

## Board Support drawings

- Progress
  - Drawings for boards support finished and delivered to Roy
  - Roy will quote the acrylic and start the fabrication this week.
- Plans
- Upload a second version for the drawings
- Cut musumi bars for support
- Verify fabrication and start assembly
- Coordinate with Chris, Richard and Shivang for testing and cabling.
- Continue CAD model (see next slide)