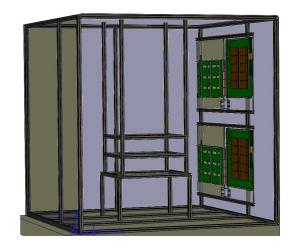

## To do (for the CAD model)

- SCI FI Board design. Currently Working on the tracking detectors model.
- Calorimeter configuration.
  - 4 for veto region
  - 2 for energy measurement (Gary's suggestion)
- Scintillators paddle trigger