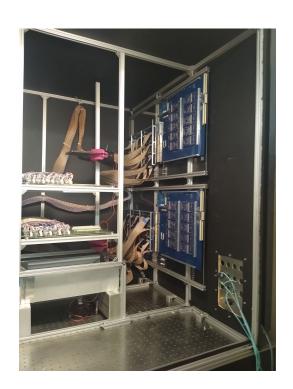

## Progress

- KLM/RHIC boards mounted
- Power supply box tested

## Adjusted Voltage in Power Supply box to get ~3.3V, 5V and -5V in motherboards

| Before programming       |                 |             | After programming and setting TARGETX configuration |             |
|--------------------------|-----------------|-------------|-----------------------------------------------------|-------------|
| Nominal voltage required | Set Voltage (V) | Current (A) | Set Voltage (V)                                     | Current (A) |
| -5V                      | -4.58           | 7.33        | -4.58                                               | 7.15        |
| 5V                       | 5.3             | 0.08        | 5.3                                                 | 0.09        |
| 3.3V                     | 3.23            | 4.98        | 3.23                                                | 6.81        |