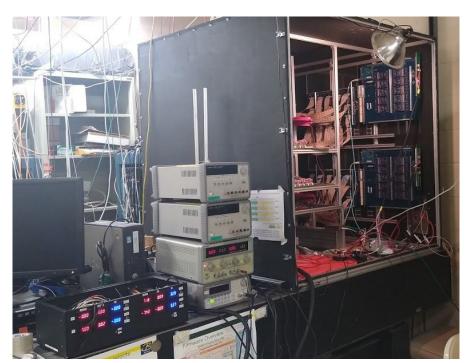

## Progress

- KLM/RHIC boards mounted
- Power supply box tested

## Adjusted Voltage in Power Supply box to get ~3.3V, 5V and -5V in motherboards

| Before programming       |                 |             | After programming and setting TARGETX configuration |             |
|--------------------------|-----------------|-------------|-----------------------------------------------------|-------------|
| Nominal voltage required | Set Voltage (V) | Current (A) | Set Voltage (V)                                     | Current (A) |
| -5V                      | -4.58           | 7.33        | -4.58                                               | 7.15        |
| 5V                       | 5.3             | 0.08        | 5.3                                                 | 0.09        |
| 3.3V                     | 3.23            | 4.98        | 3.23                                                | 6.81        |